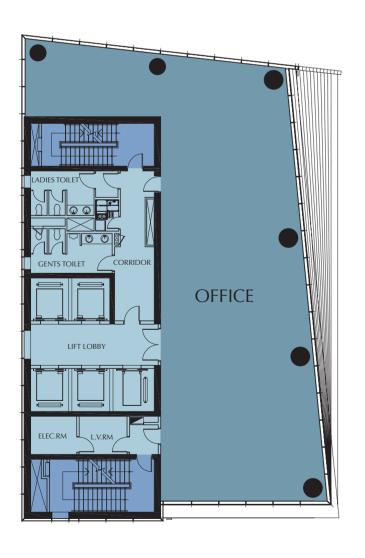

# TOWER 01 **FLOORING LAYOUT**

The luxurious tower is operated to be user-friendly with multi-functional interiors. In order to ensure maximum flexibility for tenants, Mazaya Towers offer different area sizes of offices to accommodate the various personal demands of the companies.

# TYPICAL FLOOR PLAN

| Floor | Rentable Area |
|-------|---------------|
| 1st   | 390 sq.m      |
| 2nd   | 387 sq.m      |
| 3rd   | 384 sq.m      |
| 4th   | 382 sq.m      |
| 5th   | 379 sq.m      |
| 6th   | 376 sq.m      |
| 7th   | 373 sq.m      |
| 8th   | 371 sq.m      |
| 9th   | 368 sq.m      |
| 10th  | 365 sq.m      |
| 11th  | 362 sq.m      |
| 12th  | 359 sq.m      |
| 13th  | 356 sq.m      |
| 14th  | 354 sq.m      |
| 15th  | 351 sq.m      |
| 16th  | 348 sq.m      |
| 17th  | 345 sq.m      |
| 18th  | 342 sq.m      |
| 19th  | 339 sq.m      |
| 20th  | 336 sq.m      |
| 21st  | 333 sq.m      |
| 22nd  | 330 sq.m      |
| 23rd  | 327 sq.m      |
| 24th  | 324 sq.m      |
| 25th  | 321 sg.m      |