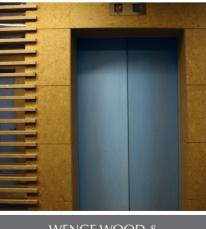

**CEILING** LIFT LOBBIES

GRG AND PEAR WOOD
IN LIFT LOBBIES

WALLS MAIN LOBBY

SINAI PEARL WITH WOOD PANELS WENGE FINISH

WALLS TYPICAL LIFT LOBBIES

SINAI PEARL WITH WENGE WOOD PANELS & STAINLESS STEAL

LIFT **CABIN FINISH** 

WENGE WOOD & MIRROR

WALLS MAIN LOBBY

BLUE PEARL & SENSITILE SCINTILLA

WALLS TYPICAL LIFT LOBBIES

MONOCIBEC CERAMIC IN MERCURY & GRAPHITE SHADES W.S.S TRIM

LIFT **CABIN FINISH** 

STAINLESS STEAL & MIRROR & BUILT-IN TV SCREENS