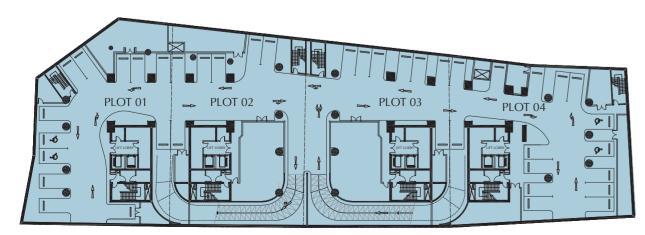

Parking is available in the basement between the towers which provides sufficient parking spots to accommodate the needs of tenants, employees and visitors.

A prospective multi-storey parking area shall be also available for the towers and accommodates around 600 parking stalls to serve the business town.

# BASEMENT 3