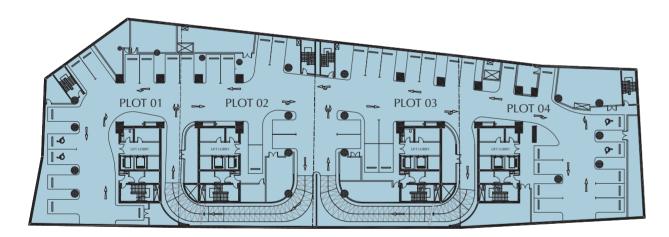

Parking is available in the basement between the towers which provides sufficient parking spots to accommodate the needs of tenants, employees and visitors.

A prospective multi-storey parking area shall be also available for the towers and accommodates around 600 parking stalls to serve the business town.

## BASEMENT 2