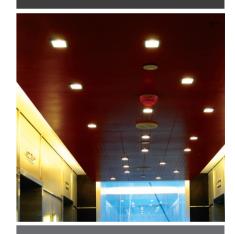

# EACH TOWER'S INTERIOR IS UNIQUE AND REFLECTS THE TOWER'S IDENTITY.

Spaces are designed with the business user in mind. The highest selection of aesthetically pleasing and durable materials are used.

Here, the tower is distinctive for its grand lobby flooring as it is enriched with black granite and teak sandstone trimming. This specific type of flooring adds a touch of spaciousness and luxury to the facility at hand. The walls which are composed of sinai pearl with wood panels wenge finish give an impressive added value to the tower.

# TOWER 01 LOBBY AREA

Mazaya Tower's architects have taken their time to craft a building that compliments business practices. Designed with the modern business in mind, its functional core supports your enterprise, whilst the modern styling of its business interiors lends you the aesthetics of success you desire.

The ground floor lobby area consists of a reception and information desk that can be helpful for tenants and visitors alike. The reception area offers a perfect amalgamation of design and convenience for Mazaya Towers tenants and visitors. An array of modern furniture and fixtures that have been implemented to create a dynamic ambiance that will welcome tenants and visitors alike.