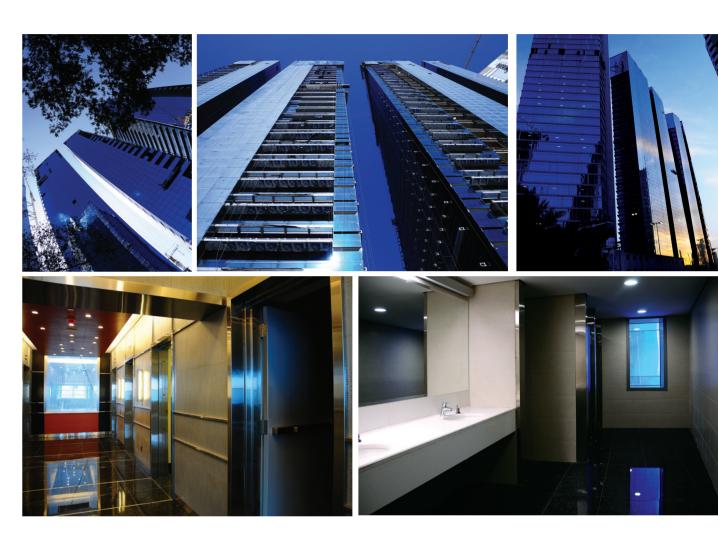

# FORMING A BUSINESS COMMUNITY

THE DESIGN OF THE COMMERCIAL TOWERS IS GUIDED BY THE MASTER PLAN AND PROVIDES A VISION OF COMPLETE HARMONIOUS ARRANGEMENT OFFERING WORLD-CLASS BUILDINGS AND OFFICE ENVIRONMENTS.

All business towers are equipped with the latest technologies to accommodate the most diverse business needs. The town's exterior has a uniformed façade that creates a consistent and lavishing identification to the town at whole. The breathtaking landscape with the water feature in the spine area of the project between towers 2 and 3 of the town has been carefully designed to carry an extraordinary ambiance.

# EACH TOWER'S INTERIOR IS UNIQUE AND REFLECTS THE TOWER'S IDENTITY.

Spaces are designed with the business user in mind. The highest selection of aesthetically pleasing and durable materials are used.

Here, the tower is distinctive for its grand lobby flooring as it is enriched with black granite and teak sandstone trimming. This specific type of flooring adds a touch of spaciousness and luxury to the facility at hand. The walls which are composed of sinai pearl with wood panels wenge finish give an impressive added value to the tower.

The lift's walls are well-defined in the materials used as the composition of wood and mirror add to the tower's prestigious feel. World-class designers have chosen such specifications to create an overall prominent experience for both the tenants and the visitors to appreciate.

# TOWER 01 LOBBY AREA

Mazaya Tower's architects have taken their time to craft a building that compliments business practices. Designed with the modern business in mind, its functional core supports your enterprise, whilst the modern styling of its business interiors lends you the aesthetics of success you desire.

The ground floor lobby area consists of a reception and information desk that can be helpful for tenants and visitors alike. The reception area offers a perfect amalgamation of design and convenience for Mazaya Towers tenants and visitors. An array of modern furniture and fixtures that have been implemented to create a dynamic ambiance that will welcome tenants and visitors alike.

# THE TOWER IS EQUIPPED WITH THE LATEST TECHNOLOGIES TO ENSURE PRACTICALITY AND SECURITY IN ALL ASPECTS.

The exquisite finishing and quality of the interiors of tower 02 creates a luxurious business environment. Tower 02's grand lobby comprises of rich materials such as azul aran granite and blue pearl flooring that creates a luxurious ambiance to the tower.

The lifts' walls are formed with stainless steel and mirror as well as built-in TV screens that will be used to present various business related topics. The flooring of the lift lobby consists of blue pearl which gives the lift an affluent atmosphere.

# TOWER 02 LOBBY AREA

Mazaya Towers will be a breathtaking commercial masterpiece that will redefine Kuwait's business district and enrich the lives of those privileged to work here. For tenants, Mazaya Towers will deliver an eloquent statement - a statement about exceeding all expectations, including your own.

The amenities that Tower 02 encompasses in the ground floor lobby area include a reception, information desk and speedy elevators.

The reception area is the ultimate area to facilitate tenants and visitors with assistance. The Information Desk provides assistance on almost any question related to Mazaya Towers and its local community. The Information Desk staff is friendly and courteous and is often the first to welcome guests and tenants to Mazaya Towers.