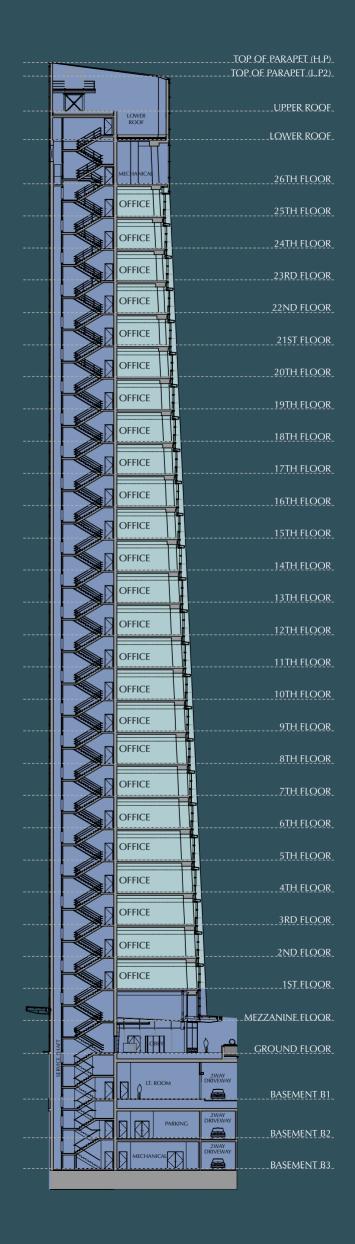

f offices to accommodate the various personal demands of the companies.

# TYPICAL FLOOR PLAN



| Floor | Rentable Area |
|-------|---------------|
| 1st   | 390 sq.m      |
| 2nd   | 387 sq.m      |
| 3rd   | 384 sq.m      |
| 4th   | 382 sq.m      |
| 5th   | 379 sq.m      |
| 6th   | 376 sq.m      |
| 7th   | 373 sq.m      |
| 8th   | 371 sq.m      |
| 9th   | 368 sq.m      |
| 10th  | 365 sq.m      |
| 11th  | 362 sq.m      |
| 12th  | 359 sq.m      |
| 13th  | 356 sq.m      |
| 14th  | 354 sq.m      |
| 15th  | 351 sq.m      |
| 16th  | 348 sq.m      |
| 17th  | 345 sq.m      |
| 18th  | 342 sq.m      |
| 19th  | 339 sq.m      |
| 20th  | 336 sq.m      |
| 21st  | 333 sq.m      |
| 22nd  | 330 sq.m      |
| 23rd  | 327 sq.m      |
| 24th  | 324 sq.m      |
| 25th  | 321 sg.m      |



# GROUND FLOOR

# TOWER 01 LOBBY AREA





Mazaya Tower's architects have taken their time to craft a building that compliments business practices. Designed with the modern business in mind, its functional core supports your enterprise, whilst the modern styling of its business interiors lends you the aesthetics of success you desire.

The ground floor lobby area consists of a reception and information desk that can be helpful for tenants and visitors alike. The reception area offers a perfect amalgamation of design and convenience for Mazaya Towers tenants and visitors. An array of modern furniture and fixtures that have been implemented to create a dynamic ambiance that will welcome tenants and visitors alike.

The tower's grand lobby and multiple elevators ensure a rapid and effective