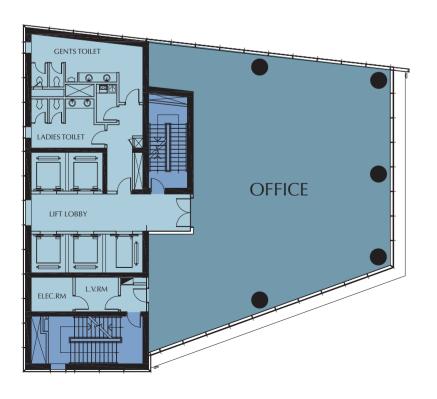

# TOWER 01 **FLOORING LAYOUT**

The luxurious tower is operated to be user-friendly with multi-functional interiors. In order to ensure maximum flexibility for tenants, Mazaya Towers offer different area sizes of offices to accommodate the various personal demands of the companies.

# TYPICAL FLOOR PLAN

| Floor | Rentable Area |
|-------|---------------|
| 1st   | 390 sq.m      |
| 2nd   | 387 sq.m      |
| 3rd   | 384 sq.m      |
| 4th   | 382 sq.m      |
| 5th   | 379 sq.m      |
| 6th   | 376 sq.m      |
| 7th   | 373 sq.m      |
| 8th   | 371 sq.m      |
| 9th   | 368 sq.m      |
| 10th  | 365 sq.m      |
| 11th  | 362 sq.m      |
| 12th  | 359 sq.m      |
| 13th  | 356 sq.m      |
| 14th  | 354 sq.m      |
| 15th  | 351 sq.m      |
| 16th  | 348 sq.m      |
| 17th  | 345 sq.m      |
| 18th  | 342 sq.m      |
| 19th  | 339 sq.m      |
| 20th  | 336 sq.m      |
| 21st  | 333 sq.m      |
| 22nd  | 330 sq.m      |
| 23rd  | 327 sq.m      |
| 24th  | 324 sq.m      |
| 25th  | 321 sg.m      |