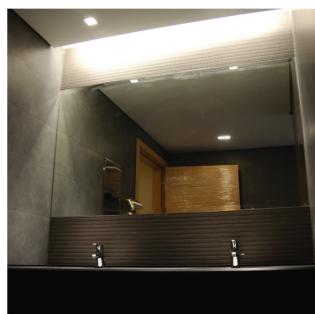

# EACH TOWER'S INTERIOR IS UNIQUE AND REFLECTS THE TOWER'S IDENTITY.

Spaces are designed with the business user in mind. The highest selection of aesthetically pleasing and durable materials are used.

Here, the tower is distinctive for its grand lobby flooring as it is enriched with black granite and teak sandstone trimming. This specific type of flooring adds a touch of spaciousness and luxury to the facility at hand. The walls which are composed of sinai pearl with wood panels wenge finish give an impressive added value to the tower.

The lift's walls are well-defined in the materials used as the composition of wood and mirror add to the tower's prestigious feel. World-class designers have chosen such specifications to create an overall prominent experience for both the tenants and the visitors to appreciate.