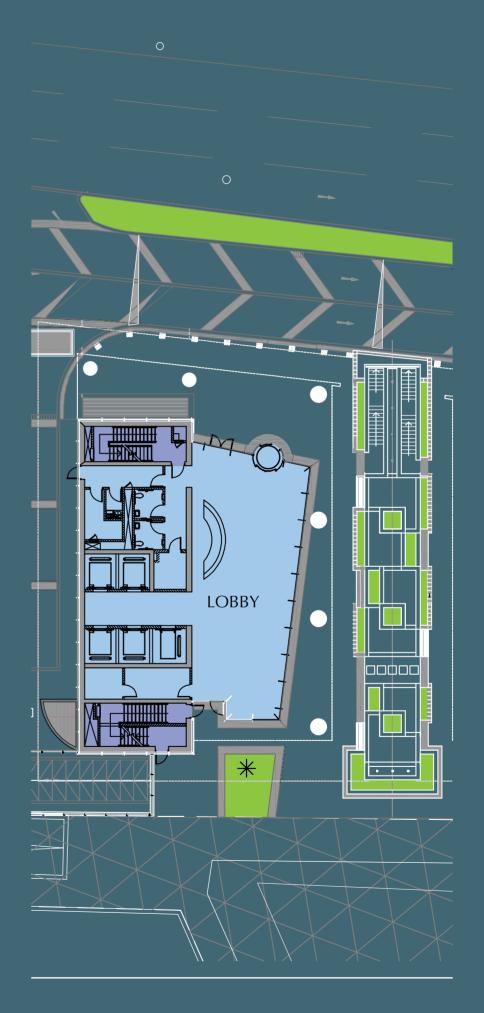

# GROUND FLOOR

# TOWER 01 LOBBY AREA

Mazaya Tower's architects have taken their time to craft a building that compliments business practices. Designed with the modern business in mind, its functional core supports your enterprise, whilst the modern styling of its business interiors lends you the aesthetics of success you desire.

The ground floor lobby area consists of a reception and information desk that can be helpful for tenants and visitors alike. The reception area offers a perfect amalgamation of design and convenience for Mazaya Towers tenants and visitors. An array of modern furniture and fixtures that have been implemented to create a dynamic ambiance that will welcome tenants and visitors alike.

The tower's grand lobby and multiple elevators ensure a rapid and effective circulation for the tenant and visitor's convenience.

| Ground Floor Lobby  | 146 sq.m |
|---------------------|----------|
| Elevator Lobby Area | 18 sq.m  |