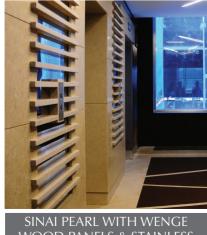

# EACH TOWER'S INTERIOR IS UNIQUE AND REFLECTS THE TOWER'S IDENTITY.

Spaces are designed with the business user in mind. The highest selection of aesthetically pleasing and durable materials are used.

Here, the tower is distinctive for its grand lobby flooring as it is enriched with black granite and teak sandstone trimming. This specific type of flooring adds a touch of spaciousness and luxury to the facility at hand. The walls which are composed of sinai pearl with wood panels wenge finish give an impressive added value to the tower.

**CEILING** LIFT LOBBIES

GRG AND PEAR WOOD
IN LIFT LOBBIES

WALLS MAIN LOBBY

SINAI PEARL WITH WOOD PANELS WENGE FINISH

WALLS TYPICAL LIFT LOBBIES

SINAI PEARL WITH WENGE WOOD PANELS & STAINLESS STEAL

LIFT **CABIN FINISH** 