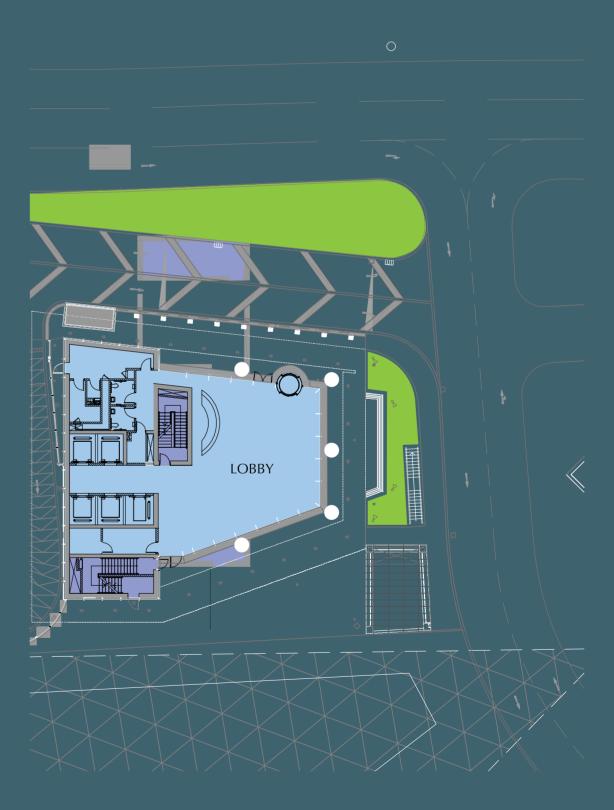

# TOWER 01 LOBBY AREA

Mazaya Tower's architects have taken their time to craft a building that compliments business practices. Designed with the modern business in mind, its functional core supports your enterprise, whilst the modern styling of its business interiors lends you the aesthetics of success you desire.

The ground floor lobby area consists of a reception and information desk that can be helpful for tenants and visitors alike. The reception area offers a perfect amalgamation of design and convenience for Mazaya Towers tenants and visitors. An array of modern furniture and fixtures that have been implemented to create a dynamic ambiance that will welcome tenants and visitors alike.

The tower's grand lobby and multiple elevators ensure a rapid and effective circulation for the tenant and visitor's convenience.

| Ground Floor Lobby  | 146 sq.m |
|---------------------|----------|
| Elevator Lobby Area | 18 sq.m  |