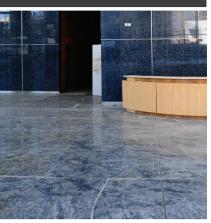

# THE TOWER IS EQUIPPED WITH THE LATEST TECHNOLOGIES TO ENSURE PRACTICALITY AND SECURITY IN ALL ASPECTS.

The exquisite finishing and quality of the interiors of tower 02 creates a luxurious business environment. Tower 02's grand lobby comprises of rich materials such as azul aran granite and blue pearl flooring that creates a luxurious ambiance to the tower.

The lifts' walls are formed with stainless steel and mirror as well as built-in TV screens that will be used to present various business related topics. The flooring of the lift lobby consists of blue pearl which gives the lift an affluent atmosphere.