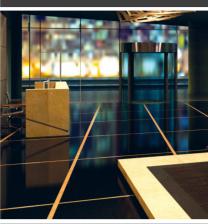

# EACH TOWER'S INTERIOR IS UNIQUE AND REFLECTS THE TOWER'S IDENTITY.

Spaces are designed with the business user in mind. The highest selection of aesthetically pleasing and durable materials are used.

Here, the tower is distinctive for its grand lobby flooring as it is enriched with black granite and teak sandstone trimming. This specific type of flooring adds a touch of spaciousness and luxury to the facility at hand. The walls which are composed of sinai pearl with wood panels wenge finish give an impressive added value to the tower.

# TOWER 01 **FLOORING LAYOUT**

The luxurious tower is operated to be user-friendly with multi-functional interiors. In order to ensure maximum flexibility for tenants, Mazaya Towers offer different area sizes of offices to accommodate the various personal demands of the companies.