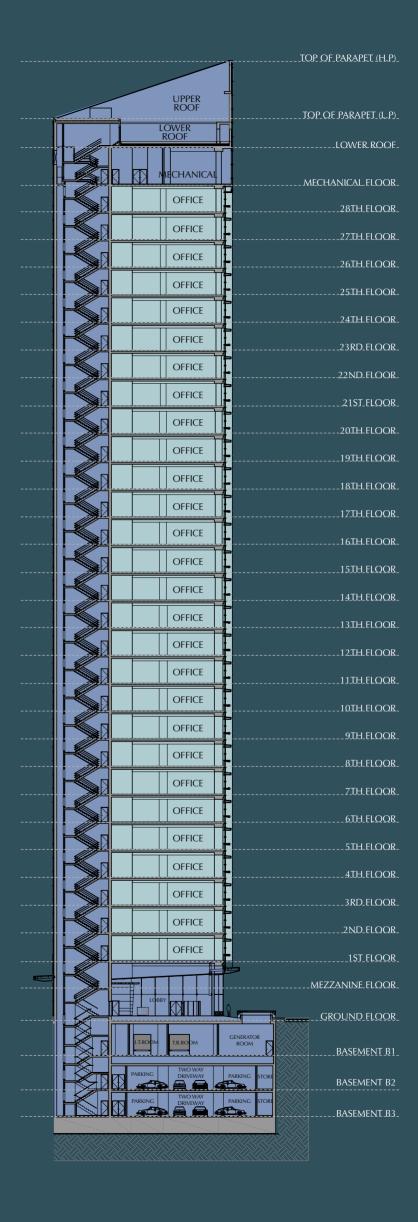

|           |                 | NUMBER OF FLOORS | AREA SIZE |
|-----------|-----------------|------------------|-----------|
| 1ST TOWER | INVESTOR TOWER  | 27               | 1,000M2   |
| 2ND TOWER | MAZAYA TOWER 01 | 26               | 1,000M2   |
| 3RD TOWER | INVESTOR TOWER  | 27               | 1,000M2   |
| 4TH TOWER | MAZAYA TOWER 02 | 29               | 1,100M2   |
| 5TH TOWER | INVESTOR TOWER  | 40               | 2,000M2   |
| 6TH TOWER | INVESTOR TOWER  | 36               | 3,000M2   |
| 7TH TOWER | INVESTOR TOWER  | * TBD            | 2014M2    |