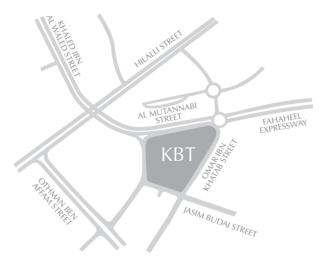

# **KUWAIT BUSINESS TOWN**

A PRIME BUSINESS LOCATION

MAZAYA TOWERS IN KBT ARE LOCATED AT THE HEART OF KUWAIT CITY, AT THE INTERSECTION OF OMAR BIN KHATTAB AND AL MUTANNABI STREETS, ONE OF THE BUSIEST AND MOST STRATEGIC AREAS FOR INVESTORS.

Mazaya Towers have several main strategy routes and roundabouts surrounding the site. To the north is the Mutanabi Street, providing one of the main infrastructural spines leading towards the city centre. To the rear of the development site, there are smaller side streets that are predominantly residential. At present, all known public transport services pass by the site.

### STATE OF KUWAIT

Main Area of Activity: Kuwait City

Ruwait City

Destination: Location: Kuwait Business Town Murgab, Kuwait City

Proximity:

• 20 minutes from Kuwait International Airport

- 5 minutes from Kuwait Chamber of Commerce
- 6 minutes from Kuwait Stock Exchange
- 8 minutes from Sheraton Roundabout
- 2 minutes from Al-Raya Complex and Courtyard Marriot Hotel