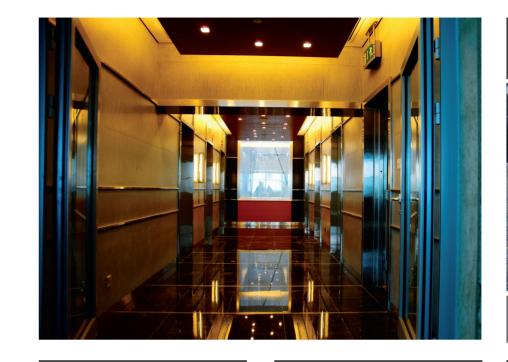

The lift's walls are well-defined in the materials used as the composition of wood and mirror add to the tower's prestigious feel. World-class designers have chosen such specifications to create an overall prominent experience for both the tenants and the visitors to appreciate.

The tower's grand lobby and multiple elevators ensure a rapid and effective circulation for the tenant and visitor's convenience.

| Ground Floor Lobby  | 146 sq.m |
|---------------------|----------|
| Elevator Lobby Area | 18 sq.m  |