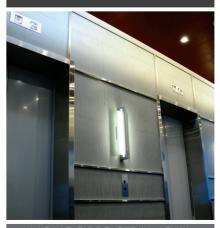

The lifts' walls are formed with stainless steel and mirror as well as built-in TV screens that will be used to present various business related topics. The flooring of the lift lobby consists of blue pearl which gives the lift an affluent atmosphere.

Tower 02's speedy elevator service is like no other. With it's high-quality elevator installation, tenants are able to use them without having to worry about poor service.

| Ground Floor Lobby  | 179 sq.m |
|---------------------|----------|
| Elevator Lobby Area | 18 sq.m  |